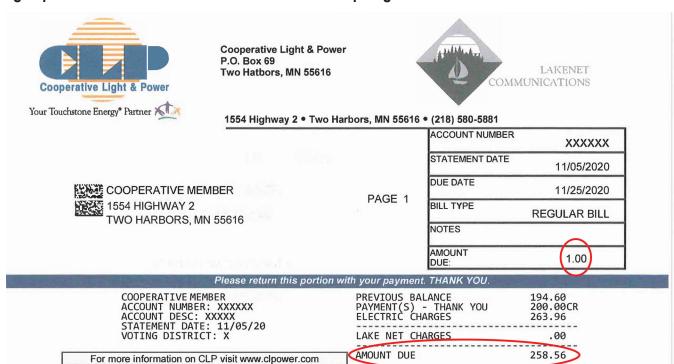

Due to a programming glitch in our billing/printing software, the November statements have an incorrect phone number printed on them. Also, statements that include more than one billing location show an amount due of \$1.00 in the bill's top remittance portion. The correct total for the amount due is found in the statement section. Please see the billing example below. If you have any questions, please contact our billing department at 28.834.2226 or 800.580.5881. We apologize for the inconvenience.